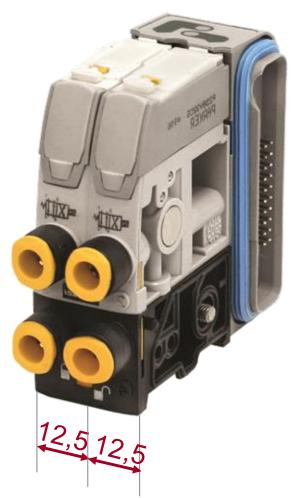

# **Micro-Moduflex**

# **Technologie**

Include TWO functions in ONE body :

• 2 x 4/2 valves single solenoid

- High performance sealing :
  - 50 M Cycle

# **Flow Rate**

- Nominal flow rate :
- Qn = 165 NI/min per valve
  - Maximal flow rate :
    - Qmax. = 275 l/mn

> 2m/s

Speed

< 500mm/s

Ø 25 mm Ø 32 mm

# Module Width equivalent to Size 1

**Price Advantage** 

Compatibility with MODUFLEX Valve

**Dual 4/2 as Universal Function** 