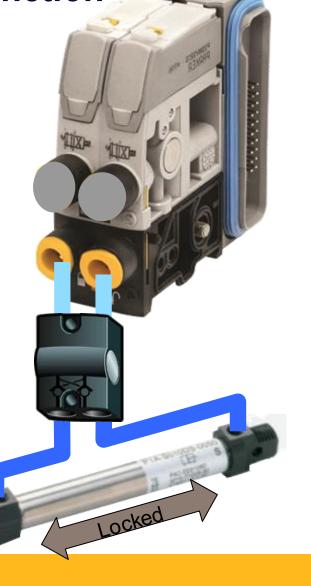

# **Micro-Moduflex**

# **Technologie**

Include TWO functions in ONE body :

• 2 x 4/2 valves single solenoid

- High performance sealing :
  - 50 M Cycle

# **Flow Rate**

- Nominal flow rate :
- Qn = 165 NI/min per valve
  - Maximal flow rate :
    - Qmax. = 275 l/mn

> 2m/s

Speed

< 500mm/s

Ø 25 mm Ø 32 mm

# Module Width equivalent to Size 1

**Price Advantage** 

Compatibility with MODUFLEX Valve

**Dual 4/2 as Universal Function** 