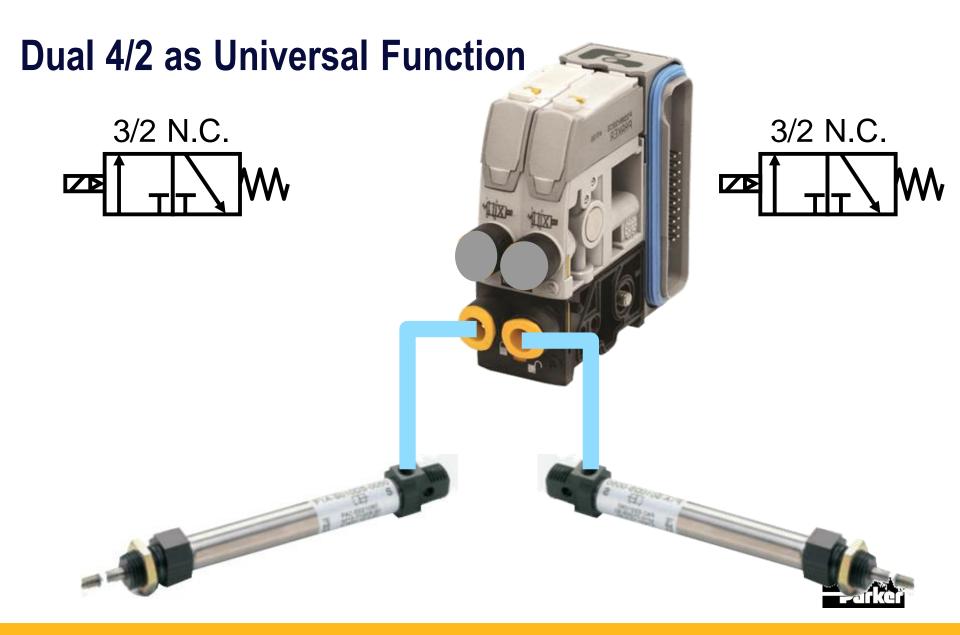

# Module Width equivalent to Size 1

**Price Advantage** 

Compatibility with MODUFLEX Valve

**Dual 4/2 as Universal Function** 