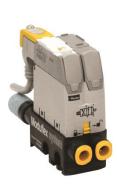

# **S** Series

### **Stand Alone Valves**

**Electrical version ... IP67** 

Pneumatic version built-in Ø 4 mm connector