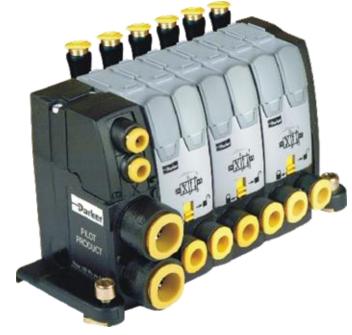

### **Traditional Valve Islands**

**Electrical version ... IP67** 

... or Pneumatic version

Ø 4 mm built-in connector