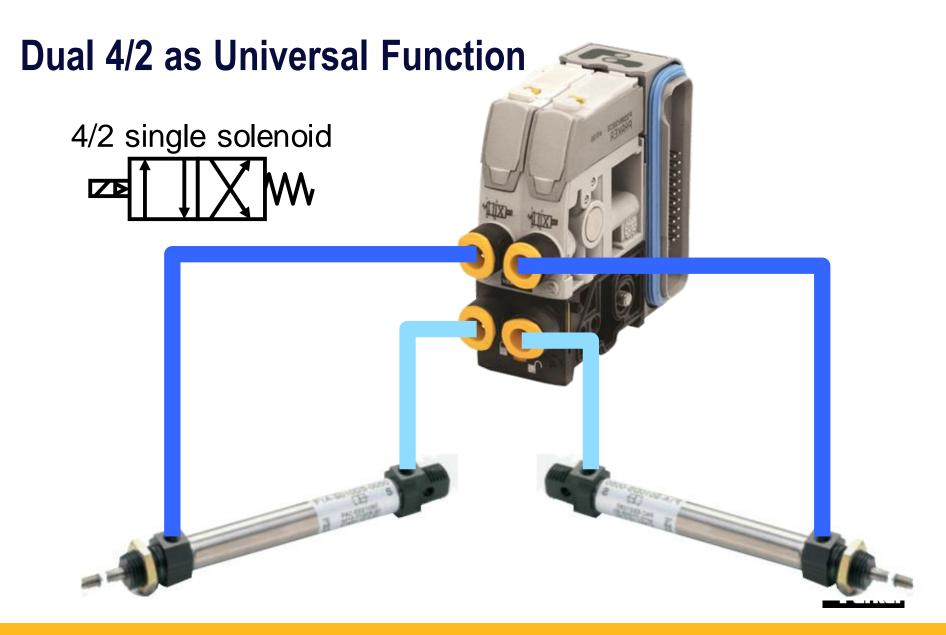

# Module Width equivalent to Size 1

**Price Advantage** 

Compatibility with MODUFLEX Valve

**Dual 4/2 as Universal Function** 