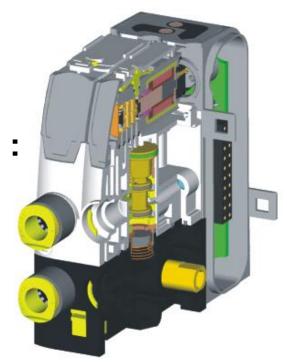

# 2 Technology Platforms

### 4/2 valve

The standard 4/2 valves adopt the long life super durable ceramic switching technology

### **Dual 3/2 &**

**Dual 4/2 valves** 

The compact dual 4/2 and 3/2 valves using well proven WCS Parker seal technology