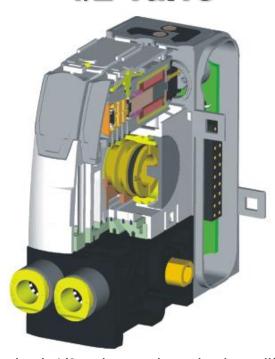

### 4/2 valve

The standard 4/2 valves adopt the long life super durable ceramic switching technology