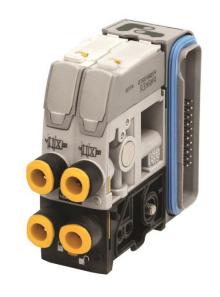

ordering method for best price and delivery.)

### **Complete Modules**

Supplied complete with connectors, for use with valve islands or as stand-alone valves or peripheral modules;

Consult your local distributor or Parker location for Assembly information, price and delivery.







### **Pre-assembled Valve Islands**

Supplied fully assembled to specifications and complete with pneumatic and electrical connectors. Islands can be easily configured with the Moduflex Configurator Software See technical catalogue CD.

# **Micro-Moduflex**

# **Technologie**

Include TWO functions in ONE body :

• 2 x 4/2 valves single solenoid

- High performance sealing :
  - 50 M Cycle





# **Flow Rate**

- Nominal flow rate :
- Qn = 165 NI/min per valve
  - Maximal flow rate :
    - Qmax. = 275 l/mn



> 2m/s

Speed

< 500mm/s













Ø 25 mm Ø 32 mm



# Module Width equivalent to Size 1









**Price Advantage** 



Compatibility with MODUFLEX Valve















**Dual 4/2 as Universal Function** 









# **Marketing Tools**

- Sales Leaflet Moduflex
- Poster
- Technical Catalog (incl manual)
- Configurator CD (can be donwnload from PDE MIS)

Dedicated web page with e-Configurator & CAD generator (from http://www.parker.com/pneu/moduflex & http://www.parker.com/pde/cad)

- Micro-Moduflex dual 4/2 Sales Leaflet
- Torx T8 screw driver
- Demo case
- Design Wins







# **Any Questions**



# Many Thanks for your Attention