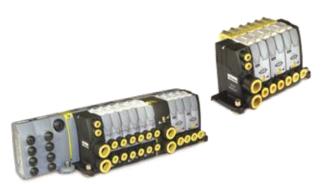

### **Pre-assembled Valve Islands**

Supplied fully assembled to specifications and complete with pneumatic and electrical connectors. Islands can be easily configured with the Moduflex Configurator Software See technical catalogue CD.