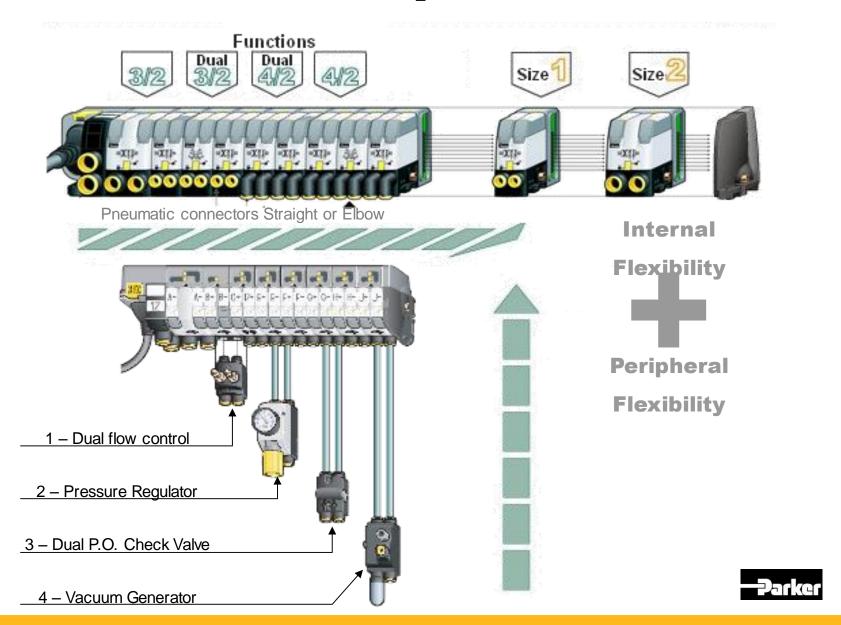

# **P** Series **Peripheral Control Modules**

**Dual Flow Control** 

# **Ordering Options**

### **Basic Modules**

These modules are supplied without connectors, the choice of plug-in connectors enables total flexibility in the field; (Preferred ordering method for best price and delivery.)

### **Complete Modules**

Supplied complete with connectors, for use with valve islands or as stand-alone valves or peripheral modules;

Consult your local distributor or Parker location for Assembly information, price and delivery.

### **Pre-assembled Valve Islands**

Supplied fully assembled to specifications and complete with pneumatic and electrical connectors. Islands can be easily configured with the Moduflex Configurator Software See technical catalogue CD.