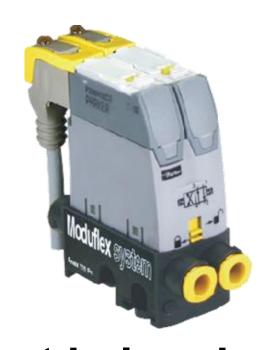

### **Stand Alone Valves**

**Electrical version ... IP67** 

Pneumatic version built-in Ø 4 mm connector