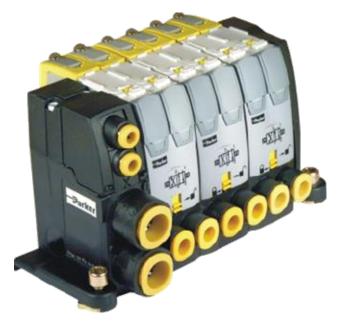

# Integrated Connection Valve Islands Multi-Wiring or Industrial Communication

Multipole wiring

**Sub-D connector** 

IP depending on femal connector

Guillotine connector IP65

Fieldbus communication