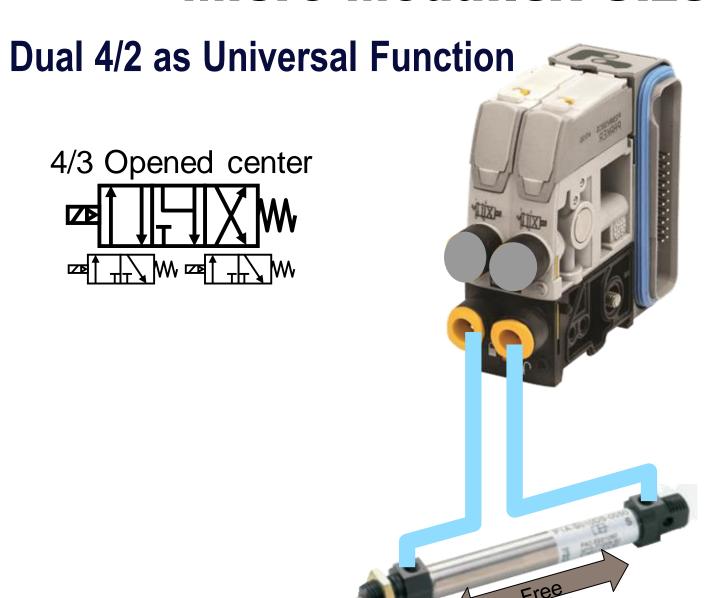

# Module Width equivalent to Size 1

**Price Advantage** 

Compatibility with MODUFLEX Valve

**Dual 4/2 as Universal Function** 