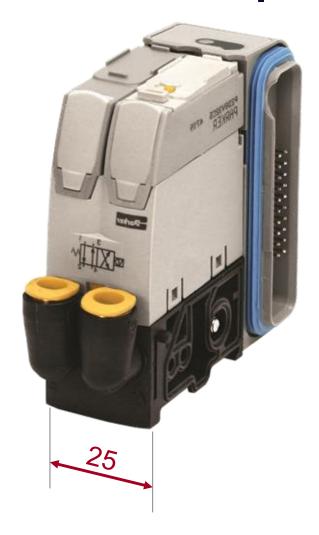

# **Micro-Moduflex**

# **Technologie**

Include TWO functions in ONE body :

• 2 x 4/2 valves single solenoid

- High performance sealing :
  - 50 M Cycle

# **Flow Rate**

- Nominal flow rate :
- Qn = 165 NI/min per valve
  - Maximal flow rate :
    - Qmax. = 275 l/mn

> 2m/s

Speed

< 500mm/s

Ø 25 mm Ø 32 mm