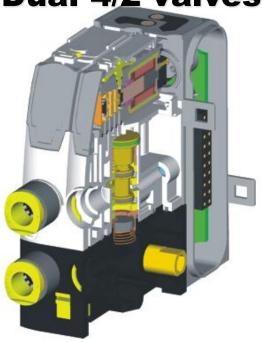

### **Dual 3/2 &**

**Dual 4/2 valves** 

The compact dual 4/2 and 3/2 valves using well proven WCS Parker seal technology