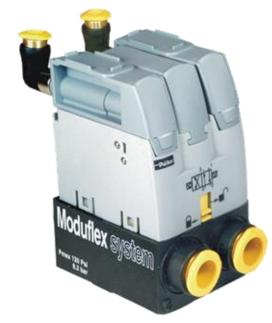

# **Micro-Moduflex**

# **Technologie**

Include TWO functions in ONE body :

• 2 x 4/2 valves single solenoid

- High performance sealing :
  - 50 M Cycle