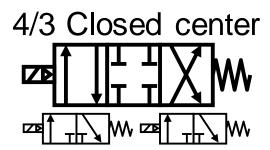

### 4/2 valve

The standard 4/2 valves adopt the long life super durable ceramic switching technology

### **Dual 3/2 &**

**Dual 4/2 valves** 

The compact dual 4/2 and 3/2 valves using well proven WCS Parker seal technology