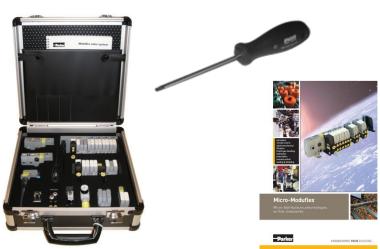

- Micro-Moduflex dual 4/2 Sales Leaflet
- Torx T8 screw driver
- Demo case
- Design Wins