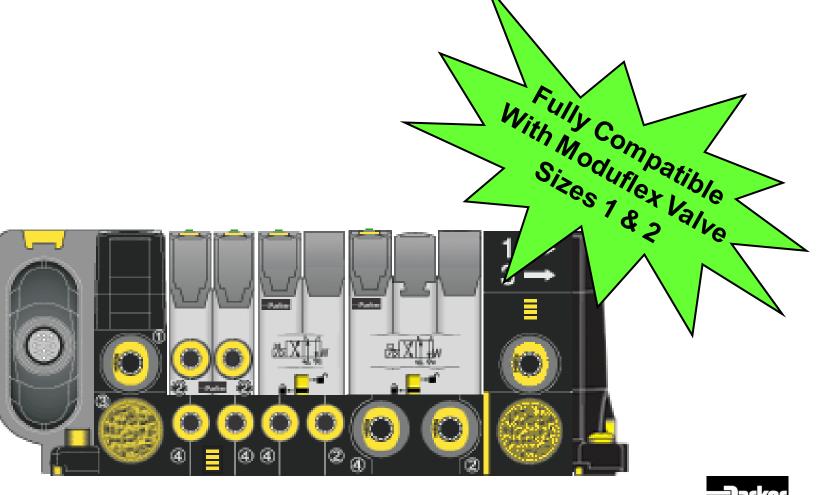

# Module Width equivalent to Size 1

**Price Advantage** 

Compatibility with MODUFLEX Valve

**Dual 4/2 as Universal Function** 