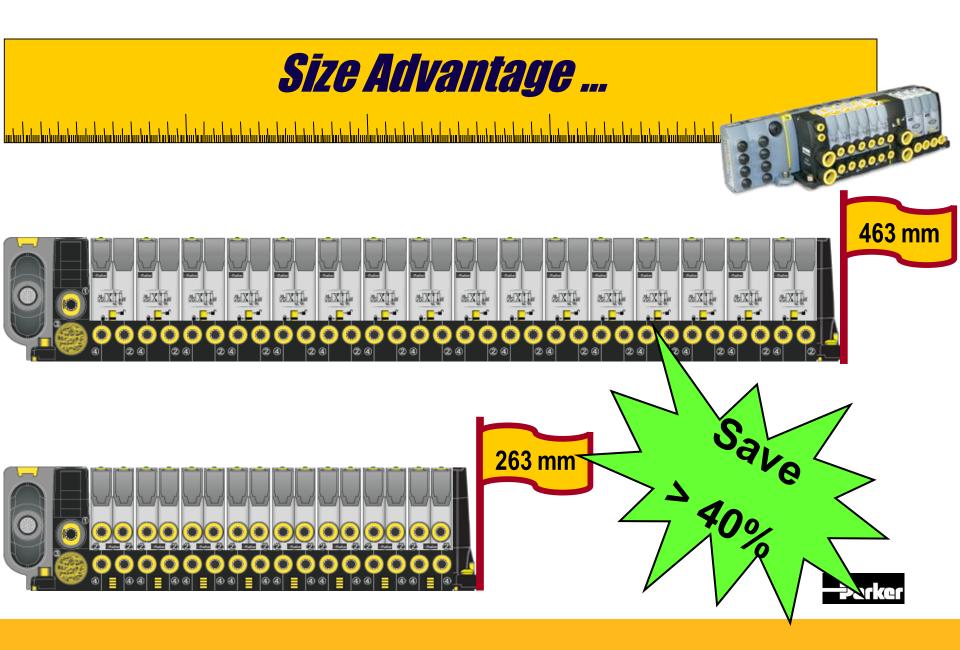

# Module Width equivalent to Size 1

**Price Advantage** 

Compatibility with MODUFLEX Valve

**Dual 4/2 as Universal Function** 