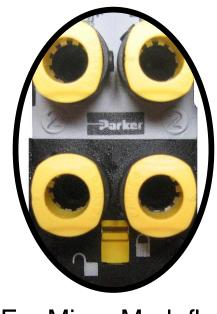

# **Micro-Moduflex**

# **Technologie**

Include TWO functions in ONE body :

• 2 x 4/2 valves single solenoid

- High performance sealing :
  - 50 M Cycle

# **Flow Rate**

- Nominal flow rate :
- Qn = 165 NI/min per valve
  - Maximal flow rate :
    - Qmax. = 275 l/mn

> 2m/s

Speed

< 500mm/s

Ø 25 mm Ø 32 mm