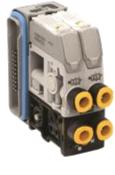

### **Traditional Valve Islands**

**Electrical version ... IP67** 

... or Pneumatic version

Ø 4 mm built-in connector