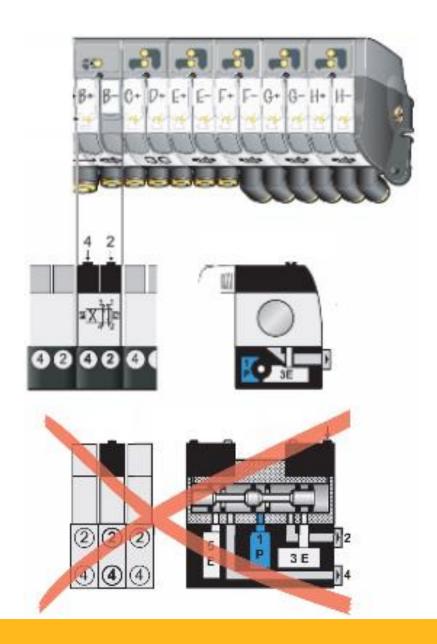

### 4/2 valve

The standard 4/2 valves adopt the long life super durable ceramic switching technology

### **Dual 3/2 &**

**Dual 4/2 valves** 

The compact dual 4/2 and 3/2 valves using well proven WCS Parker seal technology