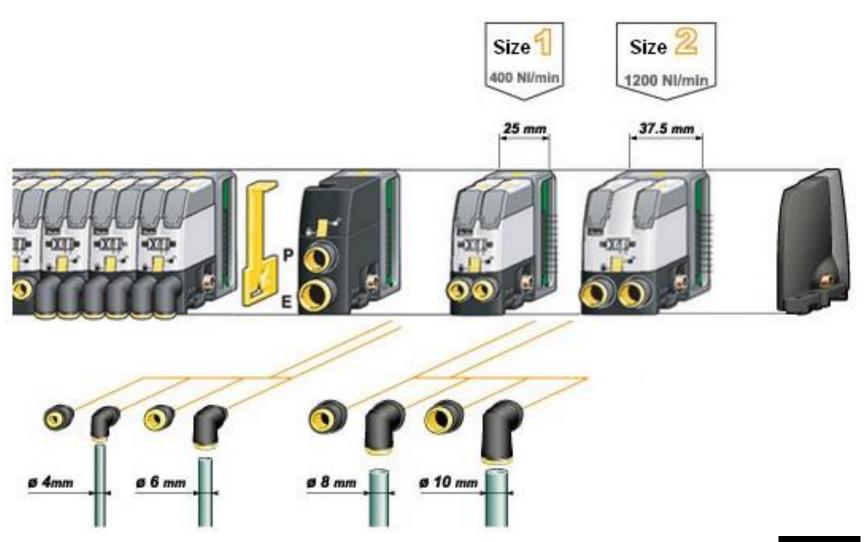

# **Fitting Clip System**

- Short mounting time
- Clear marking

• For the valves, supply module and intermediate

module

For Size 1 & Size 2

For Micro-Moduflex

# **Tie-Rod and Sub-base**

- 2 separate parts for fixation
- Torx T8 screws
- No more aligning of flats
- No over torque
- Easy mounting
- Short assembling time
- Flexible system
- Reinforced sub-bases
- Straight islands
- Reverse compatible

### **Traditional Valve Islands**

**Electrical version ... IP67** 

... or Pneumatic version

Ø 4 mm built-in connector