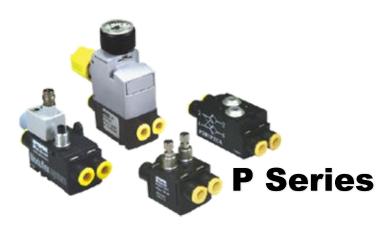

# **MODUFLEX VALVE SYSTEM**



# **Full Range Overview**





Industrial Communication

**V** Series







# 2 Technology Platforms

### 4/2 valve



The standard 4/2 valves adopt the long life super durable ceramic switching technology

### **Dual 3/2 &**

**Dual 4/2 valves** 



The compact dual 4/2 and 3/2 valves using well proven WCS Parker seal technology



# **Fitting Clip System**

- Short mounting time
- Clear marking

• For the valves, supply module and intermediate

module



For Size 1 & Size 2



For Micro-Moduflex



# **Tie-Rod and Sub-base**

- 2 separate parts for fixation
- Torx T8 screws
- No more aligning of flats
- No over torque
- Easy mounting
- Short assembling time
- Flexible system
- Reinforced sub-bases
- Straight islands
- Reverse compatible





# **Moduflex Complete Control**



# **Moduflex Adaptative**





# Complete and Easy Man-Machine dialogue





# **V*