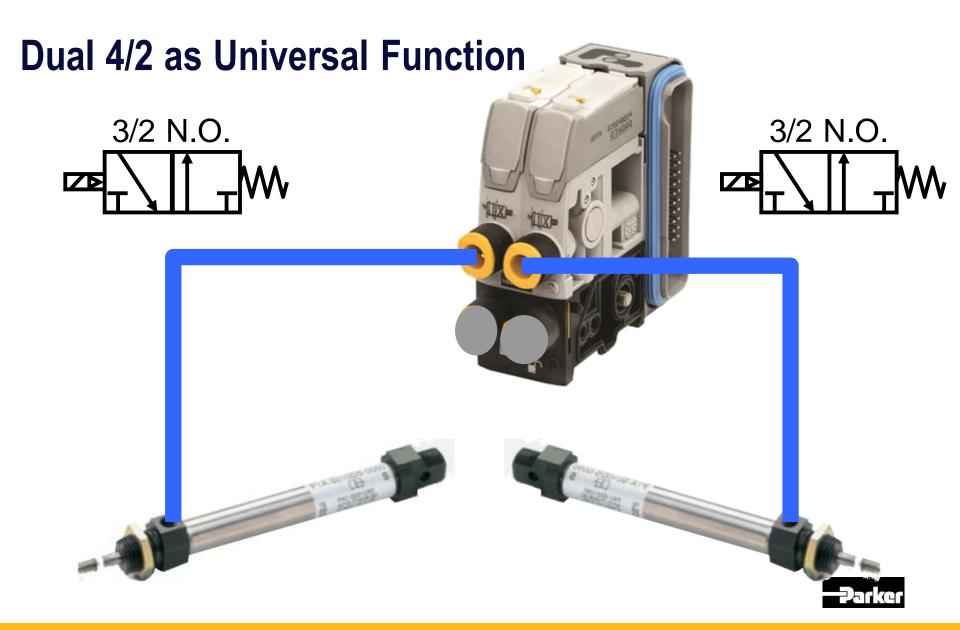

# Module Width equivalent to Size 1

**Price Advantage** 

Compatibility with MODUFLEX Valve

**Dual 4/2 as Universal Function** 